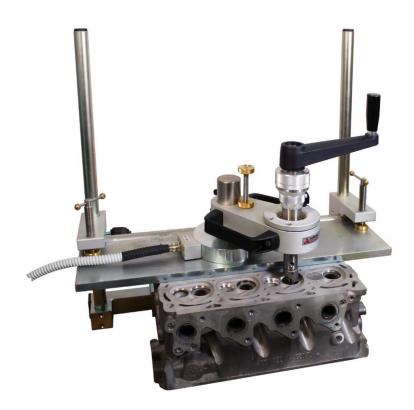

## Manual cutting system for valve seats

## DESCRIPTION

Cheap. fast and precise FM1 is the manual portable system for cutting valve-seats. It allows to:

- 1) Restore with only one operation the valve seat angles;
- 2) Removal the valve seat;

3) Increase the counter bore of the valve seat ring. It is also available in the motorization version with variable number of revolutions.